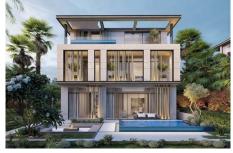

#### **Property Description**

Location: Signature Mansions, Jumeirah Golf Estates, Dubai

Tereza Estates is delighted to present this Signature Mansion in Magnolia Collection with peaceful views of lush greenery of Fire and Earth Golf Course, located in the heart of Jumeirah Golf Estates. This magnificent mansion comprises of a massive built up area of over 16,000 sq.ft. spread over four floors.

This breathtaking palatial style mansion comes with two swimming pools, infinity swimming pool on the ground floor within your private garden area and another private terrace swimming pool from the primary bedroom suite on the top floor offering absolutely breathtaking views of the lush greenery and Dubai's impressive skyline.