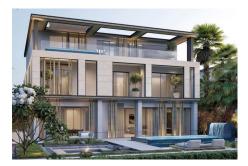

#### **Property Description**

Location: Signature Mansions, Jumeirah Golf Estates, Dubai

Tereza Estates is delighted to present this Signature Mansion in Magnolia Collection with peaceful views of lush greenery of Fire and Earth Golf Course, located in the heart of Jumeirah Golf Estates. This magnificent mansion comprises of a massive built up area of over 16,000 sq.ft. spread over four floors.

This breathtaking palatial style mansion comes with two swimming pools, infinity swimming pool on the ground floor within your private garden area and another private terrace swimming pool from the primary bedroom suite on the top floor offering absolutely breathtaking views of the lush greenery and Dubai's impressive skyline.