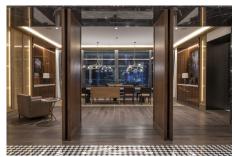

## **Gallery**

This Elegant Penthouse is fully furnished and designed by world renowned chic design duo Gilles & Boissier and spreads over massive area of 7934 sq.ft. overlooking the mesmerizing lights of Downtown's skyline and The Burj Khalifa.

Finished to the highest quality, with a variety of unique interior touches as checkerboard marble entry foyers, marble bathrooms with chevron stone flooring or oak wooden flooring across living rooms and bedrooms to name a few and a seamless home automation system across your entire residence of course.