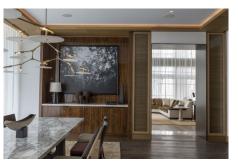

## **Gallery**

This Elegant Penthouse is fully furnished and designed by world renowned chic design duo Gilles & Boissier and spreads over massive area of 7934 sq.ft. overlooking the mesmerizing lights of Downtown's skyline and The Burj Khalifa.

Finished to the highest quality, with a variety of unique interior touches as checkerboard marble entry foyers, marble bathrooms with chevron stone flooring or oak wooden flooring across living rooms and bedrooms to name a few and a seamless home automation system across your entire residence of course.