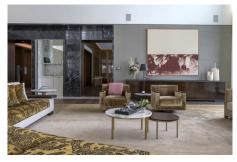

## **Gallery**

This Elegant Penthouse is fully furnished and designed by world renowned chic design duo Gilles & Boissier and spreads over massive area of 7934 sq.ft. overlooking the mesmerizing lights of Downtown's skyline and The Burj Khalifa.

Finished to the highest quality, with a variety of unique interior touches as checkerboard marble entry foyers, marble bathrooms with chevron stone flooring or oak wooden flooring across living rooms and bedrooms to name a few and a seamless home automation system across your entire residence of course.