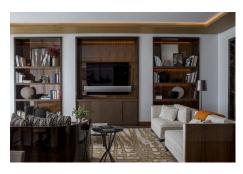

## **Gallery**

This Elegant Penthouse is fully furnished and designed by world renowned chic design duo Gilles & Boissier and spreads over massive area of 7934 sq.ft. overlooking the mesmerizing lights of Downtown's skyline and The Burj Khalifa.

Finished to the highest quality, with a variety of unique interior touches as checkerboard marble entry foyers, marble bathrooms with chevron stone flooring or oak wooden flooring across living rooms and bedrooms to name a few and a seamless home automation system across your entire residence of course.