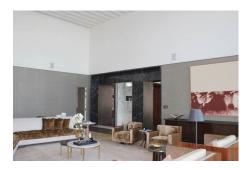

## **Gallery**

This Elegant Penthouse is fully furnished and designed by world renowned chic design duo Gilles & Boissier and spreads over massive area of 7934 sq.ft. overlooking the mesmerizing lights of Downtown's skyline and The Burj Khalifa.

Finished to the highest quality, with a variety of unique interior touches as checkerboard marble entry foyers, marble bathrooms with chevron stone flooring or oak wooden flooring across living rooms and bedrooms to name a few and a seamless home automation system across your entire residence of course.