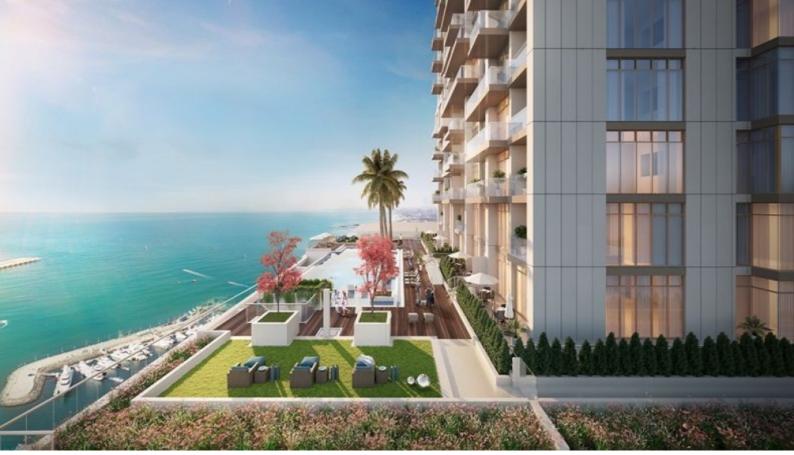

Anwa by Omniyat is a beautiful residential tower offering luxury waterfront lifestyle living with high end finishes of materials that Omniyat takes pride in, including marble floorings throughout, double high ceiling layouts upto 6,6 meters with floor to ceiling glass windows offering breathtaking sea views from all of the apartments with fully fitted European kitchen by Porcelanosa and built in appliances by Gorenje.

Generous layouts of bedrooms with ensuite bathrooms with travertino ceramic tiles and sanitary ware by the favorite Bagno Design. Amenities of the building include a stunning infinity swimming pool at the wet deck offering spectacular sea views, fully equipped gym, yoga and pilates room and of course welcome lounge/ lobby area with 24/7 security.