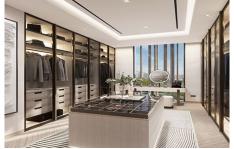

## **Gallery**

Five bedrooms, seven bathrooms, expansive atrium entry of 11,5 meters heigh ceilings decorated with impressive landscaping embracing the natural light flow throughout the mansion with multiple entertainment areas on all of the four floors that include private fully fitted cinema room, games room and lounges as well as staff quarters (nanny, maid and driver room).

### **Additional Info**

| For Sale           | Land Size : 7500 sq ft | Floor Area : 12856 sq ft |
|--------------------|------------------------|--------------------------|
| Built in Wardrobes | Children's Play Area   | Covered Parking          |
| Maids Room         | Private Garden         | Private Jacuzzi          |
| Shared Gym         | Study                  | Walk-in Closet           |
| Balcony            | Central A/C            | Concierge                |
| Kitchen Appliances | Pets Allowed           | Private Gym              |
| Private Pool       | Shared Spa             | Golf Course View         |