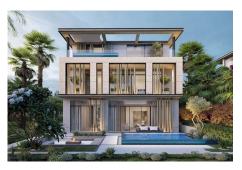

#### **Property Description**

Location: Signature Mansions, Jumeirah Golf Estates, Dubai

Tereza Estates is delighted to present this Signature Mansion in Orchid Collection with peaceful views of lush greenery of Earth Golf Course, located in the heart of Jumeirah Golf Estates. This magnificent mansion comprises of built up area of over 12,856 sq.ft. spread over four floors (LG+G+2).

This breathtaking palatial style villa comes with two swimming pools, infinity swimming pool on the ground floor within your private garden area and another private terrace swimming pool from the primary bedroom suite on the top floor offering absolutely breathtaking views of the lush greenery and Dubai's impressive skyline.