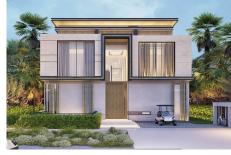

#### **Property Description**

Location: Signature Mansions, Jumeirah Golf Estates, Dubai

Tereza Estates is delighted to present this Signature Mansion in Orchid Collection with peaceful views of lush greenery of Earth Golf Course, located in the heart of Jumeirah Golf Estates. This magnificent mansion comprises of built up area of over 12,856 sq.ft. spread over four floors (LG+G+2).

From every perspective this mansion is undeniably a wonderful choice for those seeking an eyecatching private residence in a serene gated community with 24/7 cctv and security, offering multiple dining options and leisure activities located strategically just minutes away from some of the main areas of Dubai.