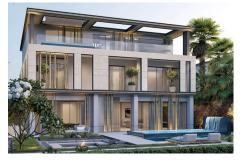

#### **Property Description**

Location: Signature Mansions, Jumeirah Golf Estates, Dubai

Tereza Estates is delighted to present this Signature Mansion in Orchid Collection with peaceful views of lush greenery of Earth Golf Course, located in the heart of Jumeirah Golf Estates. This magnificent mansion comprises of built up area of over 12,856 sq.ft. spread over four floors (LG+G+2).

This breathtaking palatial style villa comes with two swimming pools, infinity swimming pool on the ground floor within your private garden area and another private terrace swimming pool from the primary bedroom suite on the top floor offering absolutely breathtaking views of the lush greenery and Dubai's impressive skyline.