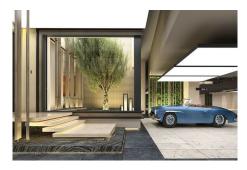

## **Gallery**

Five bedrooms, seven bathrooms, expansive atrium entry of 11,5 meters heigh ceilings decorated with impressive landscaping embracing the natural light flow throughout the mansion with multiple entertainment areas on all of the four floors that include private fully fitted cinema room, games room and lounges as well as staff quarters (nanny, maid and driver room).

This breathtaking palatial style villa comes with two swimming pools, infinity swimming pool on the ground floor within your private garden area and another private terrace swimming pool from the primary bedroom suite on the top floor offering absolutely breathtaking views of the lush greenery and Dubai's impressive skyline.