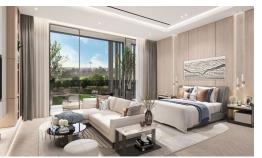

Five bedrooms, seven bathrooms, expansive atrium entry of 11,5 meters heigh ceilings decorated with impressive landscaping embracing the natural light flow throughout the mansion with multiple entertainment areas on all of the four floors that include private fully fitted cinema room, games room and lounges as well as staff quarters (nanny, maid and driver room).