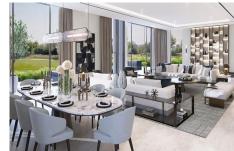

## **Gallery**

Five bedrooms, seven bathrooms, expansive atrium entry of 11,5 meters heigh ceilings decorated with impressive landscaping embracing the natural light flow throughout the mansion with multiple entertainment areas on all of the four floors that include private fully fitted cinema room, games room and lounges as well as staff quarters (nanny, maid and driver room).