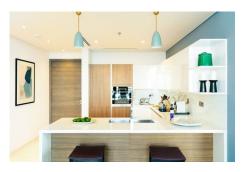

Anwa by Omniyat is a beautiful residential tower offering luxury waterfront lifestyle living with high end finishes of materials that Omniyat takes pride in, including marble floorings throughout, double high ceiling layouts upto 6,6 meters with floor to ceiling glass windows offering breathtaking sea views from all of the apartments with fully fitted European kitchen by Porcelanosa and built in appliances by Gorenje. Generous layouts of bedrooms with ensuite bathrooms with travertino ceramic tiles and sanitary ware by the favorite Bagno Design.