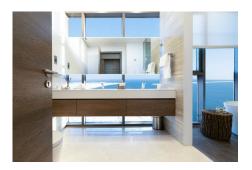

# **Gallery**

Anwa by Omniyat is a beautiful residential tower offering luxury waterfront lifestyle living with high end finishes of materials that Omniyat takes pride in, including marble floorings throughout, double high ceiling layouts upto 6,6 meters with floor to ceiling glass windows offering breathtaking sea views from all of the apartments with fully fitted European kitchen by Porcelanosa and built in appliances by Gorenje. Generous layouts of bedrooms with ensuite bathrooms with travertino ceramic tiles and sanitary ware by the favorite Bagno Design.