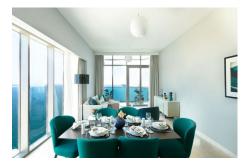

# **Gallery**

Anwa by Omniyat is a beautiful residential tower offering luxury waterfront lifestyle living with high end finishes of materials that Omniyat takes pride in, including marble floorings throughout, double high ceiling layouts upto 6,6 meters with floor to ceiling glass windows offering breathtaking sea views from all of the apartments with fully fitted European kitchen by Porcelanosa and built in appliances by Gorenje. Generous layouts of bedrooms with ensuite bathrooms with travertino ceramic tiles and sanitary ware by the favorite Bagno Design.