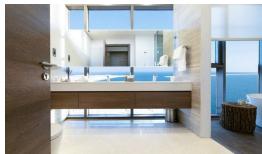

# **Gallery**

Anwa by Omniyat is a beautiful residential tower offering luxury waterfront lifestyle living with high end finishes of materials that Omniyat takes pride in, including marble floorings throughout, double high ceiling layouts upto 6,6 meters with floor to ceiling glass windows offering breathtaking sea views from all of the apartments with fully fitted European kitchen by Porcelanosa and built in appliances by Gorenje. Generous layouts of bedrooms with ensuite bathrooms with travertino ceramic tiles and sanitary ware by the favorite Bagno Design.