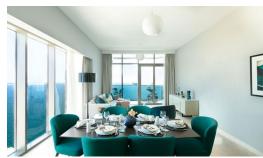

# **Gallery**

Anwa by Omniyat is a beautiful residential tower offering luxury waterfront lifestyle living with high end finishes of materials that Omniyat takes pride in, including marble floorings throughout, double high ceiling layouts upto 6,6 meters with floor to ceiling glass windows offering breathtaking sea views from all of the apartments with fully fitted European kitchen by Porcelanosa and built in appliances by Gorenje. Generous layouts of bedrooms with ensuite bathrooms with travertino ceramic tiles and sanitary ware by the favorite Bagno Design.