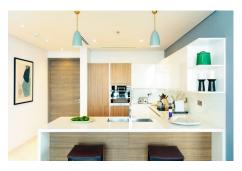

Anwa by Omniyat is a beautiful residential tower offering luxury waterfront lifestyle living with high end finishes of materials that Omniyat takes pride in, including marble floorings throughout, double high ceiling layouts upto 6,6 meters with floor to ceiling glass windows offering breathtaking sea views from all of the apartments with fully fitted European kitchen by Porcelanosa and built in appliances by Gorenje. Generous layouts of bedrooms with ensuite bathrooms with travertino ceramic tiles and sanitary ware by the favorite Bagno Design.