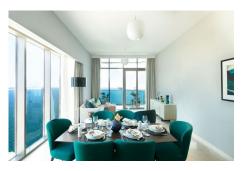

# Gallery

Anwa by Omniyat is a beautiful residential tower offering luxury waterfront lifestyle living with high end finishes of materials that Omniyat takes pride in, including marble floorings throughout, double high ceiling layouts upto 6,6 meters with floor to ceiling glass windows offering breathtaking sea views from all of the apartments with fully fitted European kitchen by Porcelanosa and built in appliances by Gorenje. Generous layouts of bedrooms with ensuite bathrooms with travertino ceramic tiles and sanitary ware by the favorite Bagno Design.