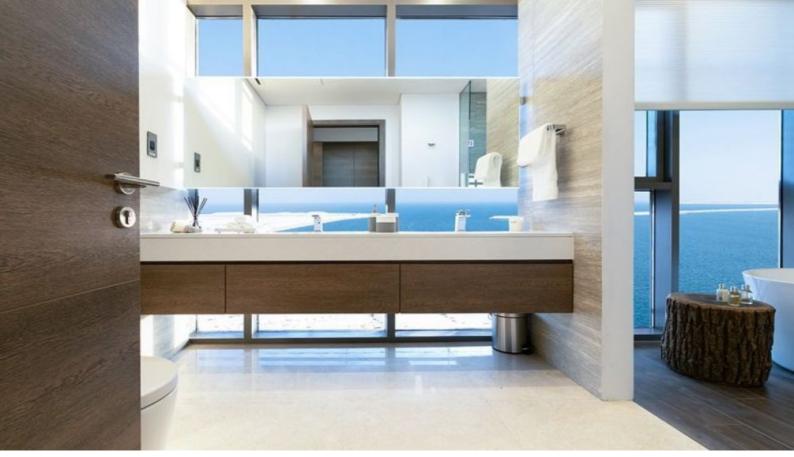

Anwa by Omniyat is a beautiful residential tower offering luxury waterfront lifestyle living with high end finishes of materials that Omniyat takes pride in, including marble floorings throughout, double high ceiling layouts upto 6,6 meters with floor to ceiling glass windows offering breathtaking sea views from all of the apartments with fully fitted European kitchen by Porcelanosa and built in appliances by Gorenje. Generous layouts of bedrooms with ensuite bathrooms with travertino ceramic tiles and sanitary ware by the favorite Bagno Design.

Amenities of the building include a stunning infinity swimming pool at the wet deck offering spectacular sea views, fully equipped gym, yoga and pilates room and of course welcome lounge/ lobby area with 24/7 security.