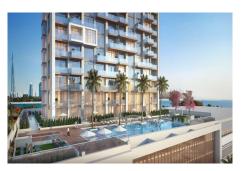

Anwa by Omniyat is a beautiful residential tower offering luxury waterfront lifestyle living with high end finishes of materials that Omniyat takes pride in, including marble floorings throughout, double high ceiling layouts upto 6,6 meters with floor to ceiling glass windows offering breathtaking sea views from all of the apartments with fully fitted European kitchen by Porcelanosa and built in appliances by Gorenje. Generous layouts of bedrooms with ensuite bathrooms with travertino ceramic tiles and sanitary ware by the favorite Bagno Design.

Amenities of the building include a stunning infinity swimming pool at the wet deck offering spectacular sea views, fully equipped gym, yoga and pilates room and of course welcome lounge/ lobby area with 24/7 security.