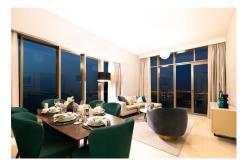

Anwa by Omniyat is a beautiful residential tower offering luxury waterfront lifestyle living with high end finishes of materials that Omniyat takes pride in, including marble floorings throughout, double high ceiling layouts upto 6,6 meters with floor to ceiling glass windows offering breathtaking sea views from all of the apartments with fully fitted European kitchen by Porcelanosa and built in appliances by Gorenje. Generous layouts of bedrooms with ensuite bathrooms with travertino ceramic tiles and sanitary ware by the favorite Bagno Design.