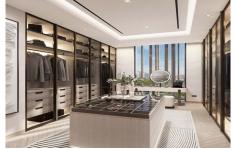

Six bedrooms, seven bathrooms, expansive atrium entry of 11,5 meters heigh ceilings decorated with impressive landscaping embracing the natural light flow throughout the mansion with multiple entertainment areas on all of the four floors that include private fully fitted cinema room, games room and lounges as well as staff quarters.

### **Additional Info**

| For Sale           | Land Size : 10000 sq ft | Floor Area : 16010 sq ft |
|--------------------|-------------------------|--------------------------|
| Built in Wardrobes | Children's Play Area    | Covered Parking          |
| Maids Room         | Private Garden          | Private Jacuzzi          |
| Shared Gym         | Study                   | Walk-in Closet           |
| Balcony            | Central A/C             | Concierge                |
| Kitchen Appliances | Pets Allowed            | Private Gym              |
| Private Pool       | Shared Spa              | View of Landmark         |