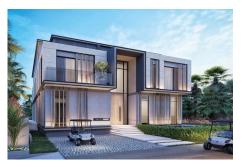

#### **Property Description**

Location: Signature Mansions, Jumeirah Golf Estates, Dubai

Tereza Estates is delighted to present this Signature Mansion in Magnolia Collection with peaceful views of lush greenery of Fire and Earth Golf Course, located in the heart of Jumeirah Golf Estates. This magnificent mansion comprises of a massive built up area of over 16,000 sq.ft. spread over four floors.

Six bedrooms, seven bathrooms, expansive atrium entry of 11,5 meters heigh ceilings decorated with impressive landscaping embracing the natural light flow throughout the mansion with multiple entertainment areas on all of the four floors that include private fully fitted cinema room, games room and lounges as well as staff quarters.