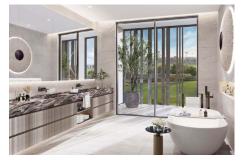

Number of Bathrooms: 7

Land Area: 10000 sq ft

Six bedrooms, seven bathrooms, expansive atrium entry of 11,5 meters heigh ceilings decorated with impressive landscaping embracing the natural light flow throughout the mansion with multiple entertainment areas on all of the four floors that include private fully fitted cinema room, games room and lounges as well as staff quarters.