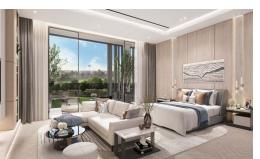

Six bedrooms, seven bathrooms, expansive atrium entry of 11,5 meters heigh ceilings decorated with impressive landscaping embracing the natural light flow throughout the mansion with multiple entertainment areas on all of the four floors that include private fully fitted cinema room, games room and lounges as well as staff quarters.