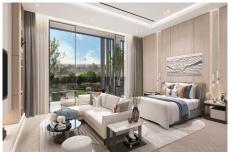

Six bedrooms, seven bathrooms, expansive atrium entry of 11,5 meters heigh ceilings decorated with impressive landscaping embracing the natural light flow throughout the mansion with multiple entertainment areas on all of the four floors that include private fully fitted cinema room, games room and lounges as well as staff quarters.