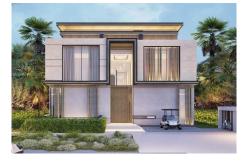

#### **Property Description**

Location: Signature Mansions, Jumeirah Golf Estates, Dubai

Tereza Estates is delighted to present this Signature Mansion in Magnolia Collection with peaceful views of lush greenery of Fire and Earth Golf Course, located in the heart of Jumeirah Golf Estates. This magnificent mansion comprises of a massive built up area of over 16,000 sq.ft. spread over four floors.

Six bedrooms, seven bathrooms, expansive atrium entry of 11,5 meters heigh ceilings decorated with impressive landscaping embracing the natural light flow throughout the mansion with multiple entertainment areas on all of the four floors that include private fully fitted cinema room, games room and lounges as well as staff quarters.