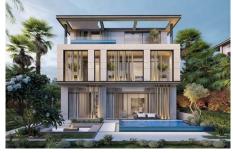

#### **Property Description**

Location: Signature Mansions, Jumeirah Golf Estates, Dubai

Tereza Estates is delighted to present this Signature Mansion in Magnolia Collection with peaceful views of lush greenery of Fire and Earth Golf Course, located in the heart of Jumeirah Golf Estates. This magnificent mansion comprises of a massive built up area of over 16,000 sq.ft. spread over four floors.

This breathtaking palatial style mansion comes with two swimming pools, infinity swimming pool on the ground floor within your private garden area and another private terrace swimming pool from the primary bedroom suite on the top floor offering absolutely breathtaking views of the lush greenery and Dubai's impressive skyline.

From every perspective this mansion is undeniably a wonderful choice for those seeking an eyecatching private residence in a serene gated community with 24/7 cctv and security, offering multiple dining options and leisure activities located strategically just minutes away from some of the main areas of Dubai.