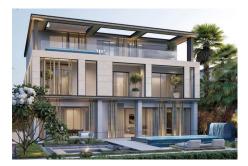

#### **Property Description**

Location: Signature Mansions, Jumeirah Golf Estates, Dubai

Tereza Estates is delighted to present this Signature Mansion in Magnolia Collection with peaceful views of lush greenery of Fire and Earth Golf Course, located in the heart of Jumeirah Golf Estates. This magnificent mansion comprises of a massive built up area of over 16,000 sq.ft. spread over four floors.

This breathtaking palatial style mansion comes with two swimming pools, infinity swimming pool on the ground floor within your private garden area and another private terrace swimming pool from the primary bedroom suite on the top floor offering absolutely breathtaking views of the lush greenery and Dubai's impressive skyline.

From every perspective this mansion is undeniably a wonderful choice for those seeking an eyecatching private residence in a serene gated community with 24/7 cctv and security, offering multiple dining options and leisure activities located strategically just minutes away from some of the main areas of Dubai.