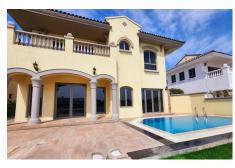

#### **Property Description**

Location: The Fronds, Palm Jumeirah, Dubai

Tereza Estates is pleased to present this Charming Garden Home with Burj Al Arab view located on The Fronds of Palm Jumeirah. This very well maintained four bedroom garden home is sitting on a plot size of almost 6,700 sq.ft. and built up area of 5,100 sq.ft. spread over two floors.

This beautiful garden home comprises of welcome lounge as you enter, two family entertainment areas with direct entrance to your private garden and swimming pool overlooking the infamous Burj Al Arab and serene flow of water at your private beach of one of the most demanded Fronds of Palm Jumeirah.