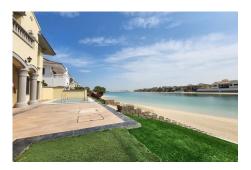

This beautiful garden home comprises of welcome lounge as you enter, two family entertainment areas with direct entrance to your private garden and swimming pool overlooking the infamous Burj Al Arab and serene flow of water at your private beach of one of the most demanded Fronds of Palm Jumeirah.

#### **Additional Info**

| For Rent           | Land Size : 6683 sq ft | Floor Area : 5100 sq ft |
|--------------------|------------------------|-------------------------|
| Partly furnished   | Built in Wardrobes     | Children's Play Area    |
| Kitchen Appliances | Pets Allowed           | Private Pool            |
| Study              | Walk-in Closet         | Balcony                 |
| Central A/C        | Covered Parking        | Maids Room              |
| Private Garden     | Security               | View of Water           |