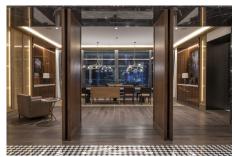

This Elegant Penthouse is fully furnished and designed by world renowned chic design duo Gilles & Boissier and spreads over massive area of 7934 sq.ft. overlooking the mesmerizing lights of Downtown's skyline and The Burj Khalifa.

Finished to the highest quality, with a variety of unique interior touches as checkerboard marble entry foyers, marble bathrooms with chevron stone flooring or oak wooden flooring across living rooms and bedrooms to name a few and a seamless home automation system across your entire residence of course.