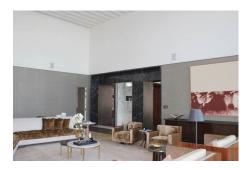

This Elegant Penthouse is fully furnished and designed by world renowned chic design duo Gilles & Boissier and spreads over massive area of 7934 sq.ft. overlooking the mesmerizing lights of Downtown's skyline and The Burj Khalifa.

Finished to the highest quality, with a variety of unique interior touches as checkerboard marble entry foyers, marble bathrooms with chevron stone flooring or oak wooden flooring across living rooms and bedrooms to name a few and a seamless home automation system across your entire residence of course.