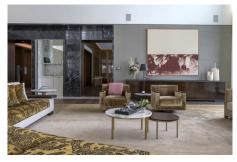

This Elegant Penthouse is fully furnished and designed by world renowned chic design duo Gilles & Boissier and spreads over massive area of 7934 sq.ft. overlooking the mesmerizing lights of Downtown's skyline and The Burj Khalifa.

Finished to the highest quality, with a variety of unique interior touches as checkerboard marble entry foyers, marble bathrooms with chevron stone flooring or oak wooden flooring across living rooms and bedrooms to name a few and a seamless home automation system across your entire residence of course.