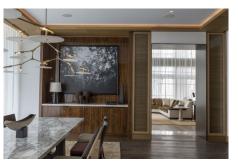

This Elegant Penthouse is fully furnished and designed by world renowned chic design duo Gilles & Boissier and spreads over massive area of 7934 sq.ft. overlooking the mesmerizing lights of Downtown's skyline and The Burj Khalifa.

Finished to the highest quality, with a variety of unique interior touches as checkerboard marble entry foyers, marble bathrooms with chevron stone flooring or oak wooden flooring across living rooms and bedrooms to name a few and a seamless home automation system across your entire residence of course.