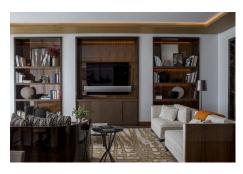

This Elegant Penthouse is fully furnished and designed by world renowned chic design duo Gilles & Boissier and spreads over massive area of 7934 sq.ft. overlooking the mesmerizing lights of Downtown's skyline and The Burj Khalifa.

Finished to the highest quality, with a variety of unique interior touches as checkerboard marble entry foyers, marble bathrooms with chevron stone flooring or oak wooden flooring across living rooms and bedrooms to name a few and a seamless home automation system across your entire residence of course.