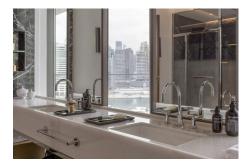

This Elegant Penthouse is fully furnished and designed by world renowned chic design duo Gilles & Boissier and spreads over massive area of 7934 sq.ft. overlooking the mesmerizing lights of Downtown's skyline and The Burj Khalifa.

Finished to the highest quality, with a variety of unique interior touches as checkerboard marble entry foyers, marble bathrooms with chevron stone flooring or oak wooden flooring across living rooms and bedrooms to name a few and a seamless home automation system across your entire residence of course.