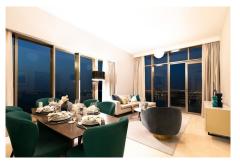

Anwa by Omniyat is a beautiful residential tower offering luxury waterfront lifestyle living with high end finishes of materials that Omniyat takes pride in, including marble floorings throughout, double high ceiling layouts upto 6,6 meters with floor to ceiling glass windows offering breathtaking sea views from all of the apartments with fully fitted European kitchen by Porcelanosa and built in appliances by Gorenje.

Generous layouts of bedrooms with ensuite bathrooms with travertino ceramic tiles and sanitary ware by the favorite Bagno Design. Amenities of the building include a stunning infinity swimming pool at the wet deck offering spectacular sea views, fully equipped gym, yoga and pilates room and of course welcome lounge/ lobby area with 24/7 security.