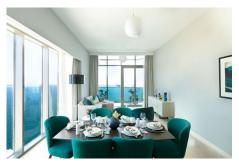

Anwa by Omniyat is a beautiful residential tower offering luxury waterfront lifestyle living with high end finishes of materials that Omniyat takes pride in, including marble floorings throughout, double high ceiling layouts upto 6,6 meters with floor to ceiling glass windows offering breathtaking sea views from all of the apartments with fully fitted European kitchen by Porcelanosa and built in appliances by Gorenje.