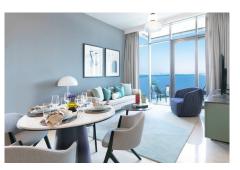

Anwa by Omniyat is a beautiful residential tower offering luxury waterfront lifestyle living with high end finishes of materials that Omniyat takes pride in, including marble floorings throughout, double high ceiling layouts upto 6,6 meters with floor to ceiling glass windows offering breathtaking sea views from all of the apartments with fully fitted European kitchen by Porcelanosa and built in appliances by Gorenje.

Generous layouts of bedrooms with ensuite bathrooms with travertino ceramic tiles and sanitary ware by the favorite Bagno Design. Amenities of the building include a stunning infinity swimming pool at the wet deck offering spectacular sea views, fully equipped gym, yoga and pilates room and of course welcome lounge/ lobby area with 24/7 security.