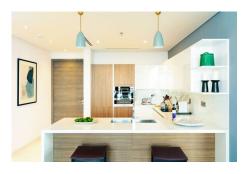

Anwa by Omniyat is a beautiful residential tower offering luxury waterfront lifestyle living with high end finishes of materials that Omniyat takes pride in, including marble floorings throughout, double high ceiling layouts upto 6,6 meters with floor to ceiling glass windows offering breathtaking sea views from all of the apartments with fully fitted European kitchen by Porcelanosa and built in appliances by Gorenje. Generous layouts of bedrooms with ensuite bathrooms with travertino ceramic tiles and sanitary ware by the favorite Bagno Design.