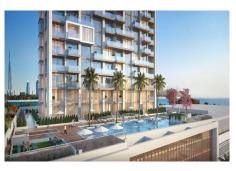

Anwa by Omniyat is a beautiful residential tower offering luxury waterfront lifestyle living with high end finishes of materials that Omniyat takes pride in, including marble floorings throughout, double high ceiling layouts upto 6,6 meters with floor to ceiling glass windows offering breathtaking sea views from all of the apartments with fully fitted European kitchen by Porcelanosa and built in appliances by Gorenje. Generous layouts of bedrooms with ensuite bathrooms with travertino ceramic tiles and sanitary ware by the favorite Bagno Design.

Amenities of the building include a stunning infinity swimming pool at the wet deck offering spectacular sea views, fully equipped gym, yoga and pilates room and of course welcome lounge/ lobby area with 24/7 security.

This ready to move in luxury new development in Dubai is undeniably an excellent choice for those who seek the waterfront lifestyle living strategically located close to Downtown Dubai & DIFC as well as Jumeirah and other key areas of Dubai.