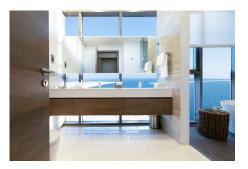

Anwa by Omniyat is a beautiful residential tower offering luxury waterfront lifestyle living with high end finishes of materials that Omniyat takes pride in, including marble floorings throughout, double high ceiling layouts upto 6,6 meters with floor to ceiling glass windows offering breathtaking sea views from all of the apartments with fully fitted European kitchen by Porcelanosa and built in appliances by Gorenje. Generous layouts of bedrooms with ensuite bathrooms with travertino ceramic tiles and sanitary ware by the favorite Bagno Design.