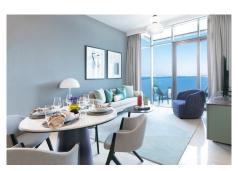

## Gallery

Anwa by Omniyat is a beautiful residential tower offering luxury waterfront lifestyle living with high end finishes of materials that Omniyat takes pride in, including marble floorings throughout, double high ceiling layouts upto 6,6 meters with floor to ceiling glass windows offering breathtaking sea views from all of the apartments with fully fitted European kitchen by Porcelanosa and built in appliances by Gorenje. Generous layouts of bedrooms with ensuite bathrooms with travertino ceramic tiles and sanitary ware by the favorite Bagno Design.