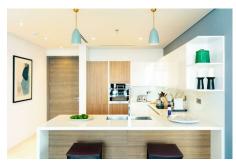

Anwa by Omniyat is a beautiful residential tower offering luxury waterfront lifestyle living with high end finishes of materials that Omniyat takes pride in, including marble floorings throughout, double high ceiling layouts upto 6,6 meters with floor to ceiling glass windows offering breathtaking sea views from all of the apartments with fully fitted European kitchen by Porcelanosa and built in appliances by Gorenje. Generous layouts of bedrooms with ensuite bathrooms with travertino ceramic tiles and sanitary ware by the favorite Bagno Design.