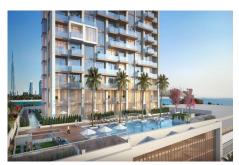

Anwa by Omniyat is a beautiful residential tower offering luxury waterfront lifestyle living with high end finishes of materials that Omniyat takes pride in, including marble floorings throughout, double high ceiling layouts upto 6,6 meters with floor to ceiling glass windows offering breathtaking sea views from all of the apartments with fully fitted European kitchen by Porcelanosa and built in appliances by Gorenje. Generous layouts of bedrooms with ensuite bathrooms with travertino ceramic tiles and sanitary ware by the favorite Bagno Design.

Amenities of the building include a stunning infinity swimming pool at the wet deck offering spectacular sea views, fully equipped gym, yoga and pilates room and of course welcome lounge/ lobby area with 24/7 security.

This ready to move in luxury new development in Dubai is undeniably an excellent choice for those who seek the waterfront lifestyle living strategically located close to Downtown Dubai & DIFC as well as Jumeirah and other key areas of Dubai.