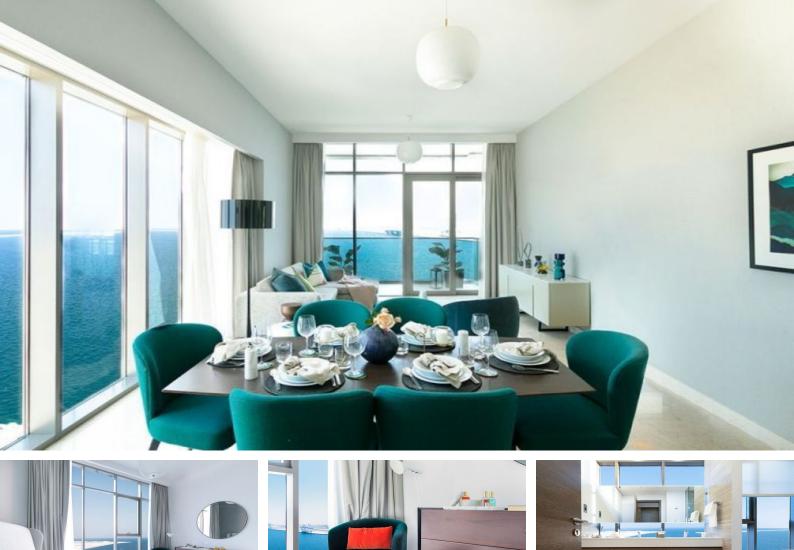

# **Property Description**

Location: Anwa, Maritime City, Dubai

Tereza Estates proudly presents this Ready To Move In Two Bedroom with Beautiful Sea & Sunset Views in Anwa by Omniyat located in Dubai Maritime City, the latest up and coming sea front community of Dubai offering Riviera style living within close proximity to the main business and entertainment areas of Dubai.

Anwa by Omniyat is a beautiful residential tower offering luxury waterfront lifestyle living with high end finishes of materials that Omniyat takes pride in, including marble floorings throughout, double high ceiling layouts upto 6,6 meters with floor to ceiling glass windows offering breathtaking sea views from all of the apartments with fully fitted European kitchen by Porcelanosa and built in appliances by Gorenje. Generous layouts of bedrooms with ensuite bathrooms with travertino ceramic tiles and sanitary ware by the favorite Bagno Design.

Amenities of the building include a stunning infinity swimming pool at the wet deck offering spectacular sea views, fully equipped gym, yoga and pilates room and of course welcome lounge/ lobby area with 24/7 security.