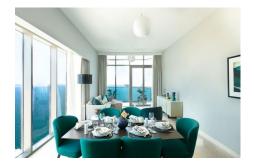

Anwa by Omniyat is a beautiful residential tower offering luxury waterfront lifestyle living with high end finishes of materials that Omniyat takes pride in, including marble floorings throughout, double high ceiling layouts upto 6,6 meters with floor to ceiling glass windows offering breathtaking sea views from all of the apartments with fully fitted European kitchen by Porcelanosa and built in appliances by Gorenje. Generous layouts of bedrooms with ensuite bathrooms with travertino ceramic tiles and sanitary ware by the favorite Bagno Design.