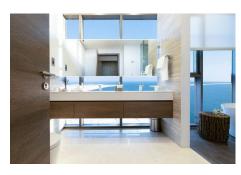

Anwa by Omniyat is a beautiful residential tower offering luxury waterfront lifestyle living with high end finishes of materials that Omniyat takes pride in, including marble floorings throughout, double high ceiling layouts upto 6,6 meters with floor to ceiling glass windows offering breathtaking sea views from all of the apartments with fully fitted European kitchen by Porcelanosa and built in appliances by Gorenje. Generous layouts of bedrooms with ensuite bathrooms with travertino ceramic tiles and sanitary ware by the favorite Bagno Design.