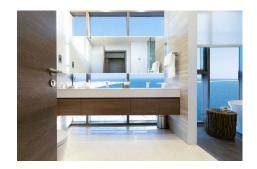

# **Gallery**

Anwa by Omniyat is a beautiful residential tower offering luxury waterfront lifestyle living with high end finishes of materials that Omniyat takes pride in, including marble floorings throughout, double high ceiling layouts upto 6,6 meters with floor to ceiling glass windows offering breathtaking sea views from all of the apartments with fully fitted European kitchen by Porcelanosa and built in appliances by Gorenje. Generous layouts of bedrooms with ensuite bathrooms with travertino ceramic tiles and sanitary ware by the favorite Bagno Design.