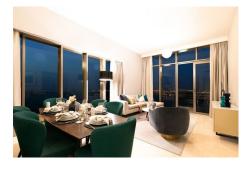

# **Gallery**

Anwa by Omniyat is a beautiful residential tower offering luxury waterfront lifestyle living with high end finishes of materials that Omniyat takes pride in, including marble floorings throughout, double high ceiling layouts upto 6,6 meters with floor to ceiling glass windows offering breathtaking sea views from all of the apartments with fully fitted European kitchen by Porcelanosa and built in appliances by Gorenje. Generous layouts of bedrooms with ensuite bathrooms with travertino ceramic tiles and sanitary ware by the favorite Bagno Design.