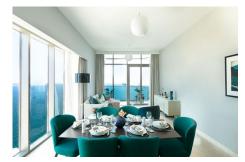

Anwa by Omniyat is a beautiful residential tower offering luxury waterfront lifestyle living with high end finishes of materials that Omniyat takes pride in, including marble floorings throughout, double high ceiling layouts upto 6,6 meters with floor to ceiling glass windows offering breathtaking sea views from all of the apartments with fully fitted European kitchen by Porcelanosa and built in appliances by Gorenje. Generous layouts of bedrooms with ensuite bathrooms with travertino ceramic tiles and sanitary ware by the favorite Bagno Design.

Amenities of the building include a stunning infinity swimming pool at the wet deck offering spectacular sea views, fully equipped gym, yoga and pilates room and of course welcome lounge/lobby area with 24/7 security.