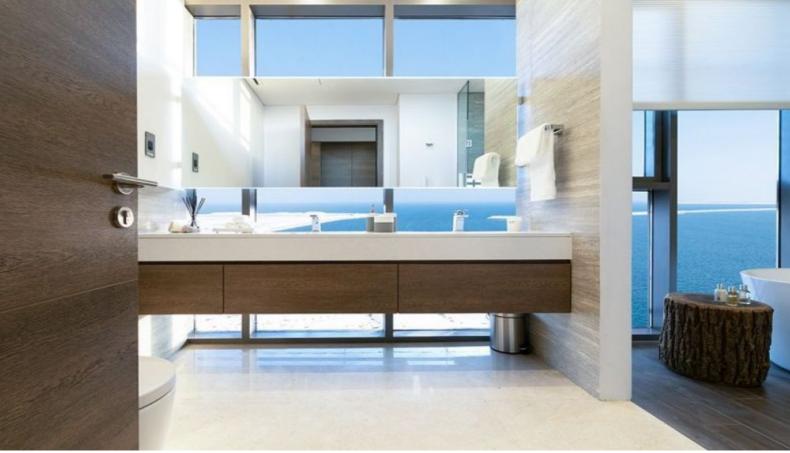

# **Gallery**

Anwa by Omniyat is a beautiful residential tower offering luxury waterfront lifestyle living with high end finishes of materials that Omniyat takes pride in, including marble floorings throughout, double high ceiling layouts upto 6,6 meters with floor to ceiling glass windows offering breathtaking sea views from all of the apartments with fully fitted European kitchen by Porcelanosa and built in appliances by Gorenje. Generous layouts of bedrooms with ensuite bathrooms with travertino ceramic tiles and sanitary ware by the favorite Bagno Design.

#### **Additional Info**

| For Sale                 | Floor Area : 1893 sq ft | BALCONY           |
|--------------------------|-------------------------|-------------------|
| BBQ AREA                 | BUILT IN WARDROBES      | CABLE-READY       |
| CENTRAL AIR CONDITIONING | CHILDREN'S PLAY AREA    | CHILDREN'S POOL   |
| COVERED PARKING          | KITCHEN APPLIANCES      | LOBBY IN BUILDING |
| MAIDS ROOM               | SEA/WATER VIEW          | SHARED GYM        |
| SHARED SWIMMING POOL     | SPA                     | STUDY             |
| VIEW OF LANDMARK         |                         |                   |