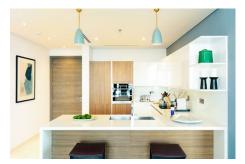

Anwa by Omniyat is a beautiful residential tower offering luxury waterfront lifestyle living with high end finishes of materials that Omniyat takes pride in, including marble floorings throughout, double high ceiling layouts upto 6,6 meters with floor to ceiling glass windows offering breathtaking sea views from all of the apartments with fully fitted European kitchen by Porcelanosa and built in appliances by Gorenje. Generous layouts of bedrooms with ensuite bathrooms with travertino ceramic tiles and sanitary ware by the favorite Bagno Design.