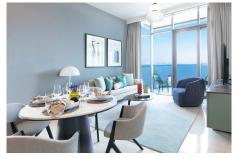

Anwa by Omniyat is a beautiful residential tower offering luxury waterfront lifestyle living with high end finishes of materials that Omniyat takes pride in, including marble floorings throughout, double high ceiling layouts upto 6,6 meters with floor to ceiling glass windows offering breathtaking sea views from all of the apartments with fully fitted European kitchen by Porcelanosa and built in appliances by Gorenje. Generous layouts of bedrooms with ensuite bathrooms with travertino ceramic tiles and sanitary ware by the favorite Bagno Design.

Amenities of the building include a stunning infinity swimming pool at the wet deck offering spectacular sea views, fully equipped gym, yoga and pilates room and of course welcome lounge/lobby area with 24/7 security.